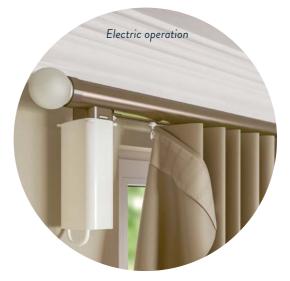

# HAND, CORD OR ELECTRIC OPERATION

Whether hand, cord or electrically operated, our 2C (two-component) glider ensures the same smooth and unhindered curtain movement.

All our poles, regardless of size, shape or operation, keep the same sleek design. The cording endset blends into the pole profile giving a seamless finish.

# MOTORISED

For a touch of luxury, or for particularly heavy or inaccessible curtains, why not consider a motorisation?

50mm Metropole can be combined with Silent Gliss electric curtain track systems SG 5100 and SG 5600 offering operation by switch, remote handset, timer or by our Move App.