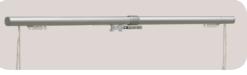

# Silent Gliss METRO POLES

Metropole is actually a curtain track that does not use rings, the curtains hang directly on nylon gliders contained in a channel inside the pole.

Unlike traditional curtain poles, the brackets attach to the top of the pole allowing the curtain to move smoothly throughout the complete length of the pole – no need for passing brackets, making it perfect for wide windows and large expanses of glass.

# INDIVIDUAL CURTAIN OPERATION

Corded Metropole is offered as standard with a single cord that operates both curtains simultaneously. Should you wish to operate your curtains independently, we offer an intermediate pulley allowing a cord at each end of the pole.