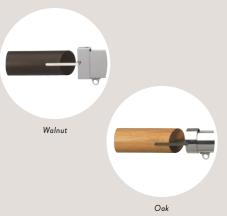

Pictured: Selected range of Metropole finials.

Finish with finials! Enhance your curtain pole by adding decorative finials. Choose from our wide range, traditional to contemporary, simple to colourful, metal, wood and glass!

Even if your pole is fixed to the ceiling our top fix bracket will accommodate all of our finial designs.

See the back of this brochure for the full range of Metropole finials.