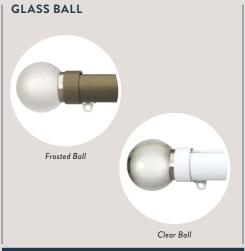

Pictured: Selected range of Metropole finials.

Finish with finials! Enhance your curtain pole by adding decorative finials. Choose from our wide range, traditional to contemporary, simple to colourful, metal, wood and glass!

Even if your pole is fixed to the ceiling our top fix bracket will accommodate all of our finial designs.

See the back of this brochure for the full range of Metropole finials.