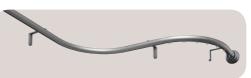

BENT AND CURVED APPLICATIONS

Metropole can easily be bent to fit perfectly to bay windows or other curved applications.

# **BENT POLES**

With the exception of the electrically operated Metropole, all the other sizes and shapes can be forward and reverse bent to accommodate bay windows or curved installations. The following minimum bending radii apply:

- 23mm hand operated system SG 1003 15cm
- 36mm hand operated system SG 6100 20cm
- 30mm cord operated system SG 6120/6130 30cm
- 50mm hand operated system SG 6140 50cm
- 50mm cord operated system SG 6160 68cm