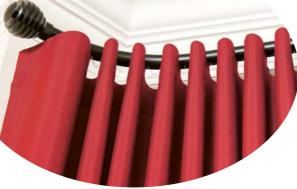

# ALL CURTAIN HEADINGS

Metropole is suitable for all curtain headings that hang underneath the pole, from traditional pleats (inset) to contemporary Wave (above).

# **Decorate your pole...**

Silent Gliss has created a unique curtain heading system that turns traditional curtains into a striking, modern design statement.

0

As an alternative to traditional pinch, pencil pleat or goblet style headings, Wave offers a more contemporary look throughout the curtain drop: when opened, the curtains stack back neatly, and when closed the fabric hangs in a smooth, continuous wave.

# NEAT CURTAIN STACK-BACK

Undulating curves when your curtains are closed transform into a neat stack-back when opened.