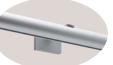

## THE PERFECT INSTALLATION

Silent Gliss Smart Fix brackets offer the ultimate flexibility and ease of installation.

This modern, versatile bracket is offered in three designs -Standard, Square and Adjustable, and includes magnetic metal covers which are easy to fit and elegantly hide the screws.

All Smart Fix bracket designs are suitable for use on all Metropole pole sizes and shapes.

Standard (above), and Square (below), Smart Fix brackets

Magnetic metal covers

|                   | D                | Flush Endcap<br>Stud Endcap |                             |                                                        | E                | operated          | Hand ope                    | trated                                                |   |                   |                           | 0                | ID / SPEAR                   |       |
|-------------------|------------------|-----------------------------|-----------------------------|--------------------------------------------------------|------------------|-------------------|-----------------------------|-------------------------------------------------------|---|-------------------|---------------------------|------------------|------------------------------|-------|
|                   | Ø 23mm<br>System | Ø 30mm<br>System            | Ø 36mm<br>System            | Ø 50mm<br>System                                       | Ø 23mm<br>System | Ø 30mm<br>System  | Ø 36mm<br>System            | Ø 50mm<br>System                                      |   |                   |                           | Ø 23mm<br>System | Ø 30mm<br>System             | Sys   |
|                   |                  |                             | Hand - SG 6100<br>Metroflat | Hand - SG 6140<br>Cord - SG 6160<br>Electric - SG 6150 |                  |                   | Hand - SG 6100<br>Metroflat | Hand - SG 6140<br>Cord - SG 6160<br>Electric- SG 6150 | _ |                   |                           |                  | Hand-SG 6130<br>Cord-SG 6120 | Hand- |
| White             | •                | •                           | •                           | •                                                      |                  | •                 |                             |                                                       | _ | White             |                           |                  | •                            |       |
| Matt White        | •                | •                           | •                           | •                                                      |                  | •                 |                             |                                                       |   | Matt White        |                           |                  | •                            |       |
| Ecru              | •                | •                           |                             | •                                                      |                  | •                 |                             |                                                       |   | Ecru              |                           |                  | •                            |       |
| Taupe             |                  | •                           |                             | •                                                      |                  | •                 |                             |                                                       |   | Taupe             |                           |                  | •                            |       |
| Ochre             |                  | •                           |                             |                                                        |                  | •                 |                             |                                                       |   | Ochre             |                           |                  | •                            |       |
| Sand              |                  | •                           |                             |                                                        |                  | •                 |                             |                                                       |   | Sand              | an terrary first spinster |                  | •                            |       |
| Antique<br>Bronze |                  | •                           | •                           | •                                                      |                  | •                 |                             |                                                       | - | Antique<br>Bronze |                           |                  | •                            |       |
| Bronze            |                  | •                           |                             |                                                        |                  | •                 |                             |                                                       | _ | Bronze            |                           |                  | •                            |       |
| Chrome            | •                | •                           | •                           |                                                        |                  | •                 |                             |                                                       | _ | Chrome            |                           |                  | •<br>Ball End only           |       |
| Silver            | •                | •<br>SG 6130 only           | •                           | •<br>SG 6140/50<br>only                                |                  | •<br>SG 6130 only |                             |                                                       | _ | Silver            |                           |                  | •<br>SG 6130 only            |       |
| Anodic Grey       |                  | •                           | •                           | •                                                      |                  | •                 |                             |                                                       |   | Anodic Grey       |                           |                  | •                            |       |
| Slate Grey        |                  | •                           | •                           | •                                                      |                  | •                 |                             |                                                       | _ | Slate Grey        |                           |                  | •                            |       |
| Gunmetal          | •                | •                           | •                           |                                                        |                  | •                 |                             |                                                       | _ | Gunmetal          |                           |                  | •                            |       |
| Charcoal          | •                | •                           | •                           |                                                        |                  | •                 |                             |                                                       |   | Charcoal          |                           |                  | •                            |       |
| Black             |                  | •                           | •                           | •                                                      |                  | •                 |                             |                                                       |   | Black             |                           |                  | •                            |       |