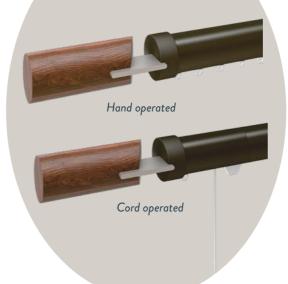

# HAND, CORD OR ELECTRIC OPERATION

Whether hand, cord or electrically operated, our 2C (two-component) glider ensures the same smooth and unhindered curtain movement.

All our poles, regardless of size, shape or operation, keep the same sleek design. The cording endset blends into the pole profile giving a seamless finish.