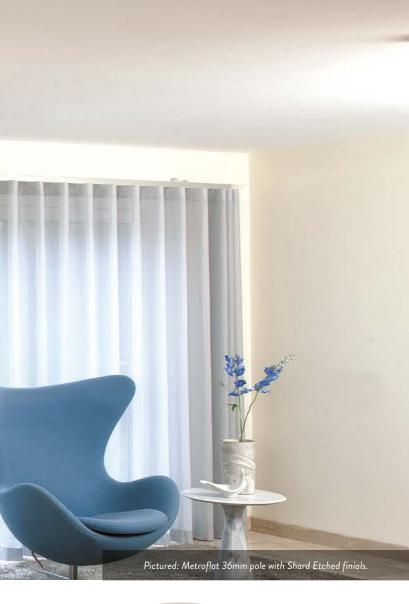

# **Decorate your pole...**

Silent Gliss has created a unique curtain heading system that turns traditional curtains into a striking, modern design statement.

0

As an alternative to traditional pinch, pencil pleat or goblet style headings, Wave offers a more contemporary look throughout the curtain drop: when opened, the curtains stack back neatly, and when closed the fabric hangs in a smooth, continuous wave.

# NEAT CURTAIN STACK-BACK

Undulating curves when your curtains are closed transform into a neat stack-back when opened.

# Metropole with Wave – a perfect partnership.

# WAVE CURTAIN HEADING

5

Wave can be selected with 30mm, 50mm, and Metroflat poles.