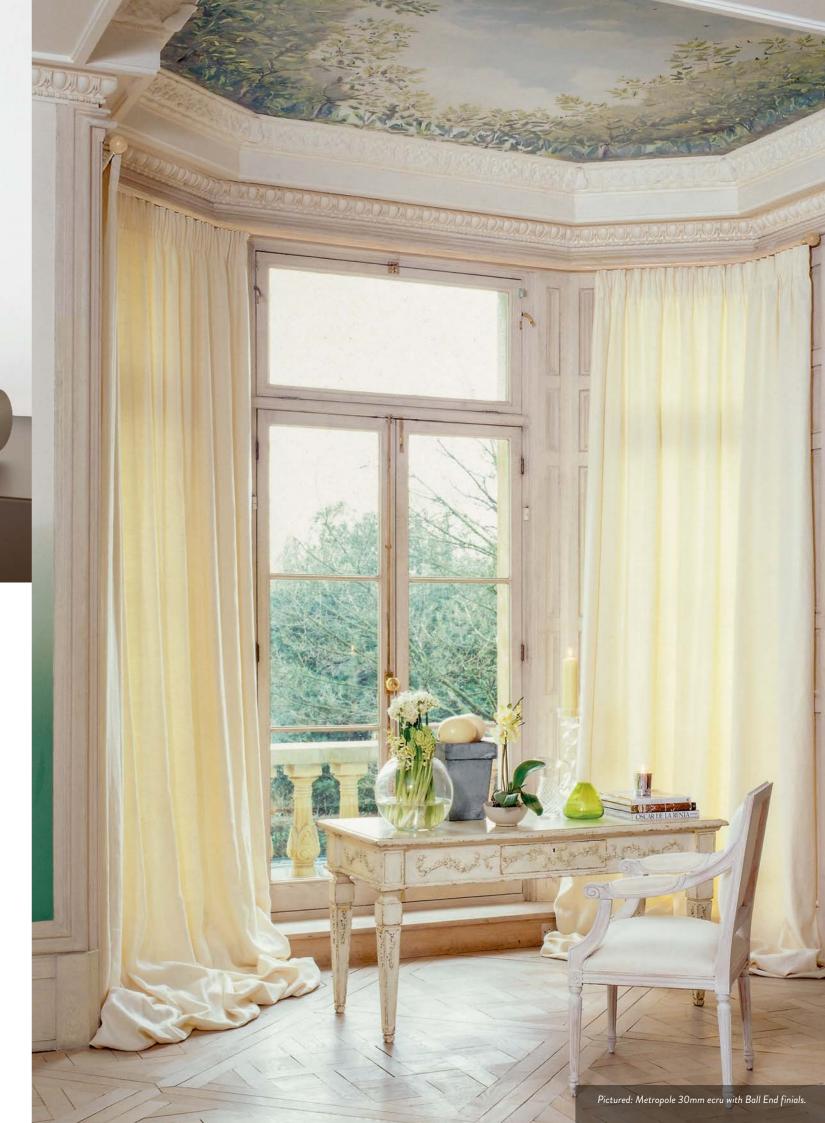

Pictured: Selected range of Metropole finials.

Finish with finials! Enhance your curtain pole by adding decorative finials. Choose from our wide range, traditional to contemporary, simple to colourful, metal, wood and glass!

Even if your pole is fixed to the ceiling our top fix bracket will accommodate all of our finial designs.

See the back of this brochure for the full range of Metropole finials.