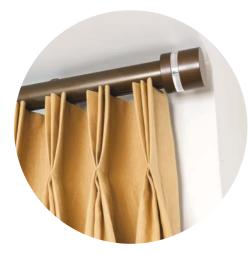

# ALL CURTAIN HEADINGS

Metropole is suitable for all curtain headings that hang underneath the pole, from traditional pleats (inset) to contemporary Wave (above).

# DISCREET OR STATEMENT

Whether a discreet pole for a small window or something more visible, Metropole is offered in 3 sizes of round pole - 23mm, 30mm and 50mm.

4.