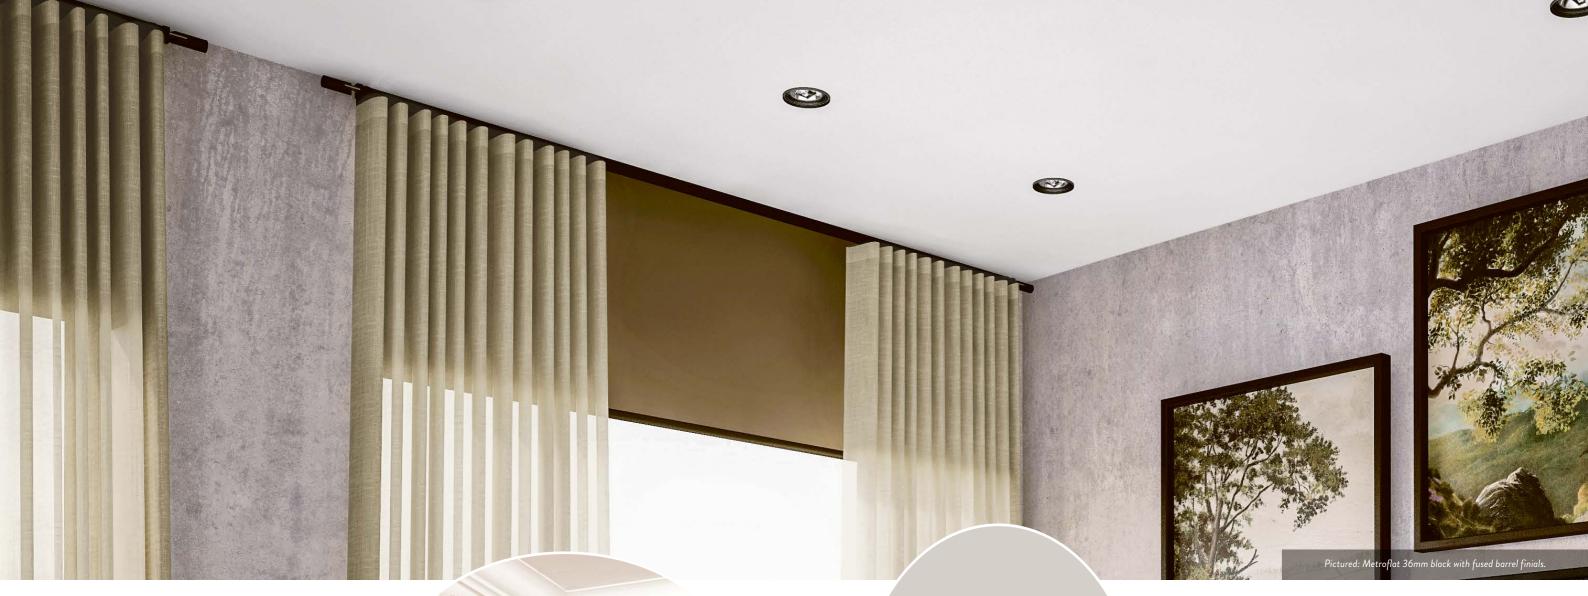

# Silent Gliss METRO POLES

Metropole is actually a curtain track that does not use rings, the curtains hang directly on nylon gliders contained in a channel inside the pole.

Unlike traditional curtain poles, the brackets attach to the top of the pole allowing the curtain to move smoothly throughout the complete length of the pole – no need for passing brackets, making it perfect for wide windows and large expanses of glass.

# ALL CURTAIN HEADINGS

Metropole is suitable for all curtain headings that hang underneath the pole, from traditional pleats (inset) to contemporary Wave (above).

# METROFLAT

For a more contemporary look, choose our 36mm Metroflat pole. With or without finials, available in 10 popular colours, it's a perfect alternative to round poles for modern interiors.