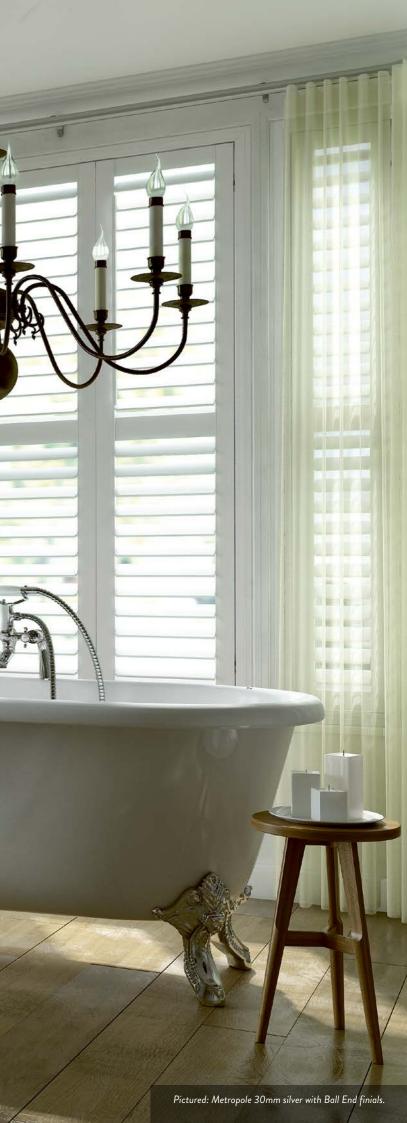

# ALL CURTAIN HEADINGS

Metropole is suitable for all curtain headings that hang underneath the pole, from traditional pleats (inset) to contemporary Wave (above).

# **Decorate your pole...**

Silent Gliss has created a unique curtain heading system that turns traditional curtains into a striking, modern design statement.

0

As an alternative to traditional pinch, pencil pleat or goblet style headings, Wave offers a more contemporary look throughout the curtain drop: when opened, the curtains stack back neatly, and when closed the fabric hangs in a smooth, continuous wave.

# NEAT CURTAIN STACK-BACK

Undulating curves when your curtains are closed transform into a neat stack-back when opened.