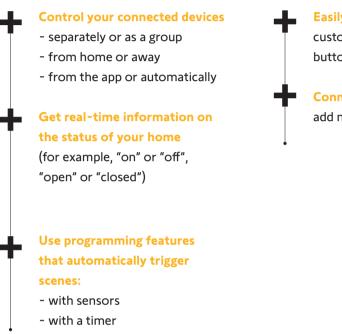

# Control your connected home, anytime & anywhere

Easily create scenes and customise your scene launch buttons

Connect existing devices or add new ones effortlessly

Save your favourite products, rooms or scenes and access them directly.

# The most complete Smart Home solution: open & scalable

TaHoma switch is compatible with up to 300 different Somfy and partner products

- Shutters
- Blinds & curtains
- Pergolas & awnings
- Gates, garage doors & door locks
- Lights & plugs
- Cameras & alarms
- Sensors (climate and surveillance)
- Music & voice assistants