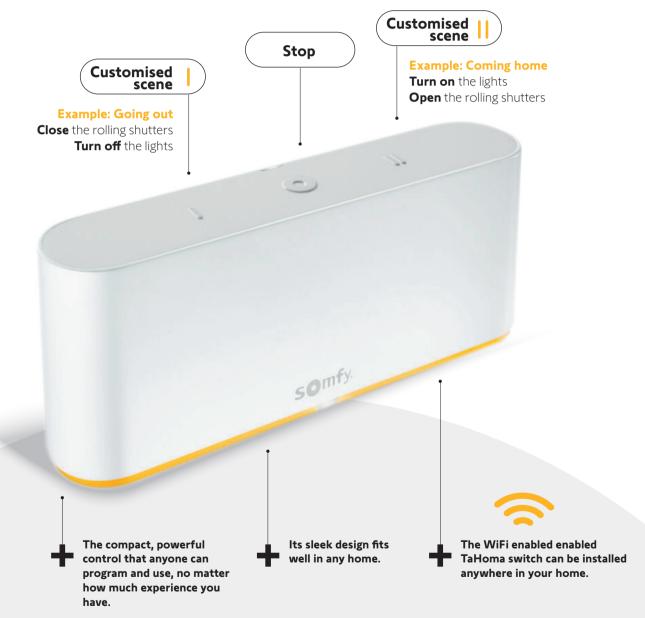

## Create & launch your own routines with ease

TaHoma switch is a Smart Control with 2 buttons to centralise how you use your smart home devices. Customise each button to control your home with personalised scenes that fit your daily routines.

## Going out & coming home

Customised | Scene

Going out: quick and easy When rushing out the door, simply touch the pre-programmed "Going Out" scene button: The rolling shutters come down, the garage door opens and you can head out with peace of mind.

# somfy

Control using your smartphone or voice assistant.\*

Customised

Coming home: cosy at the press of a button What a relief to come home and be able to relax instantly! Simply touch the second scene button to open the rolling shutters and turn on the lights in your hallway and/or living room.