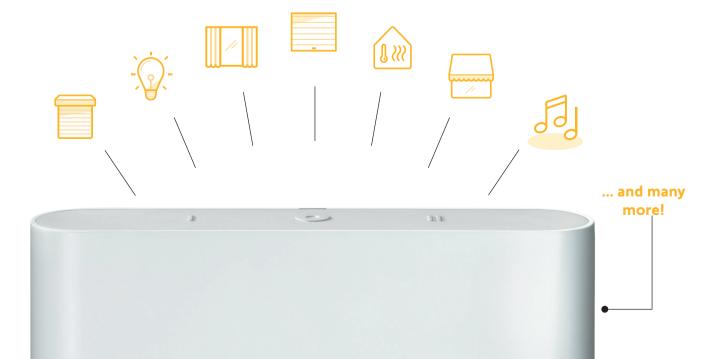

# The most complete Smart Home solution: open & scalable

TaHoma switch is compatible with up to 300 different Somfy and partner products

- Shutters
- Blinds & curtains
- Pergolas & awnings
- Gates, garage doors & door locks
- Lights & plugs
- Cameras & alarms
- Sensors (climate and surveillance)
- Music & voice assistants