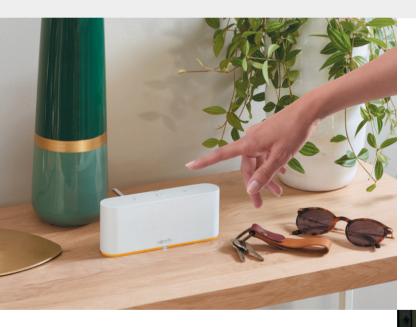

## Create & launch your own routines with ease

TaHoma switch is a Smart Control with 2 buttons to centralise how you use your smart home devices. Customise each button to control your home with personalised scenes that fit your daily routines.

## Going out & coming home

Customised | Scene

Going out: quick and easy When rushing out the door, simply touch the pre-programmed "Going Out" scene button: The rolling shutters come down, the garage door opens and you can head out with peace of mind.

# somfy

Control using your smartphone or voice assistant.\*

Customised

Coming home: cosy at the press of a button What a relief to come home and be able to relax instantly! Simply touch the second scene button to open the rolling shutters and turn on the lights in your hallway and/or living room.