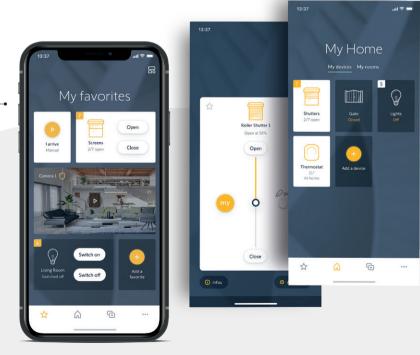

## Create & launch your own routines with ease

TaHoma switch is a Smart Control with 2 buttons to centralise how you use your smart home devices. Customise each button to control your home with personalised scenes that fit your daily routines.

## Going out & coming home

Customised | Scene

Going out: quick and easy When rushing out the door, simply touch the pre-programmed "Going Out" scene button: The rolling shutters come down, the garage door opens and you can head out with peace of mind.

# somfy

Control using your smartphone or voice assistant.\*

Customised

Coming home: cosy at the press of a button What a relief to come home and be able to relax instantly! Simply touch the second scene button to open the rolling shutters and turn on the lights in your hallway and/or living room.

# Control your connected home, anytime & anywhere

Easily create scenes and customise your scene launch buttons

Connect existing devices or add new ones effortlessly

Save your favourite products, rooms or scenes and access them directly.